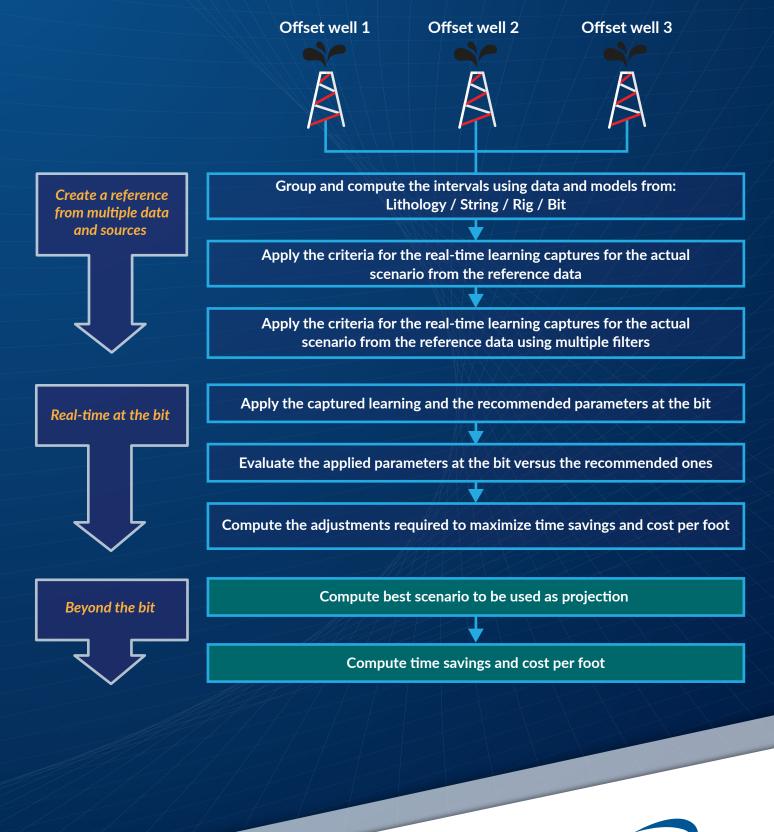

# **ROP** Optimization

Drill faster, safer and more efficiently with our ROP (rate of penetration) Optimization tool. This state-of-the-art system captures information from the actual well and offset wells in real-time, gains the optimal parameters and applies the best scenario live, while you're drilling. It lets you plan ahead of the bit for any event, so you get the best ROP and the best results in real time.

The ROP Optimization tool uses the real-time data such as WOB (weight on bit), RPM (rotation per minute), torque and differential pressure to validate and calibrate rig input values that control safe and optimum operations based on MSE (mechanical specific energy), vibration, string components, rig capabilities and lithology.