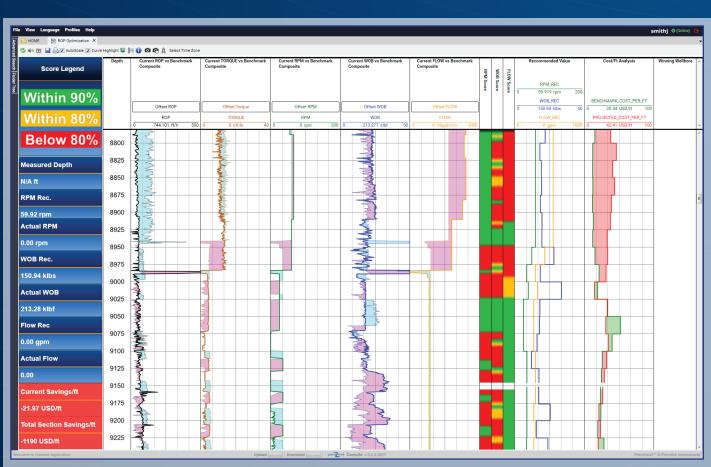

### Real-Time User Interface example combining the main parts shown on the workflow $\langle \bigcirc \rangle$