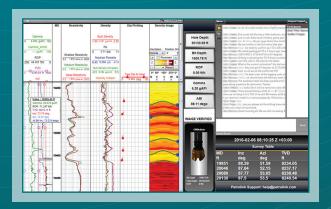

## Real-Time Display with RigChat

The system's real-time display provides a multitude of information at-a-glance and offers a folder tree, tabs for easy toggling between displays, current drilling status and the ability to setup customized alerts.