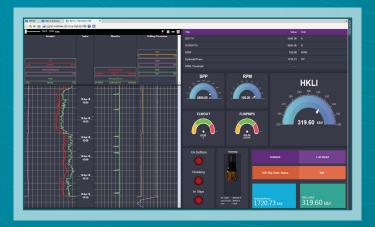

### PetroVue User Interface

The system's real-time display provides a multitude of information at-a-glance and offers a folder tree, tabs for easy toggling between displays, current drilling status and the ability to setup customized alerts.