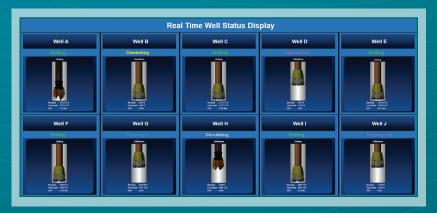

### Drilling Surveillance

The system's real-time display provides a multitude of information at-a-glance and offers a folder tree, tabs for easy toggling between displays, current drilling status and the ability to setup customized alerts.